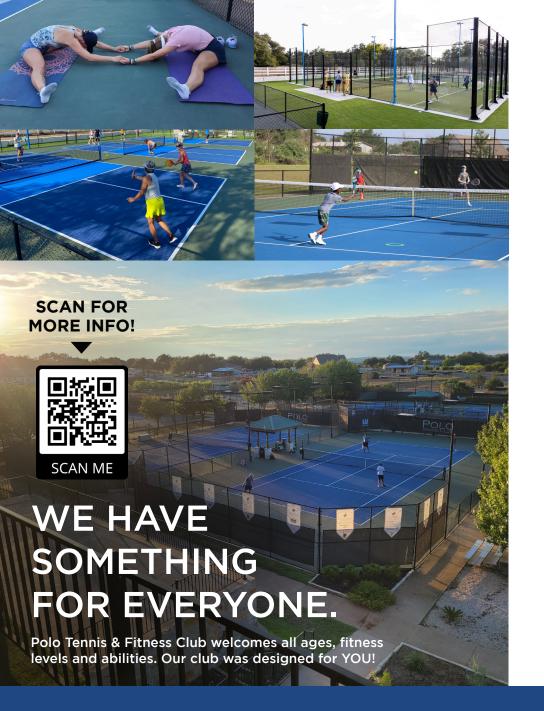

### **TENNIS**

The Polo Tennis & Fitness Club has Austin's only Plexi-cushion Prestige tennis courts providing an orthopaedic-friendly playing experience. The subsurface cushioning system reduces stress on joints allowing for longer play with less fatigue.

All 10 courts have low profile lighting & covered cabanas. Escape the heat under our beautiful Pavilion with a large screen television and bar area.

We offer international level coaching for the aspiring junior athlete with a strong emphasis on the developmental process. Discover all of the adult and junior tennis programs we offer members.

#### **PICKLEBALL**

With the addition of 3 brand-new, dedicated pickleball courts, members and guests can enjoy the fastest-growing sport in America against the backdrop of the Texas Hill Country. All three courts are lighted for night play and feature a freshly resurfaced, eye-catching blue colorway.

### PADEL

Our Austin, Texas Padel club features 3 of America's newest and the most technologically advanced, aluminum Padel courts constructed by All Racquet Sports USA. The courts feature aluminum exclusive profiles, 10mm toughened glass, LED lighting, AFP Turf monofibre, and are the first of their kind to be constructed in the United States..

Polo Tennis & Fitness Club has been a hub for tennis and social life in southwest Austin for two decades. One of the most popular and prestigious clubs in Texas, the facility boasts a strong staff of professionals and is Austin's only private club that includes three racquet sports. Polo Club offers our members 10 Plexi-Cushion prestige tennis courts, three padel, and three pickleball courts.